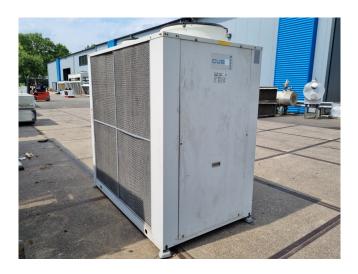

#### **Used Bitzer 4FE-28Y-40P**

Used Bitzer 4FE-28Y-40P condensing unit on Freon. Complete with 1 Bitzer 4FE-28Y-40P semi-hermetic reciprocating compressor, condensor with 2 EBM-Papst A6E630-AN01-01 fans - 50 Hz - 0,60 kW - 860 RPM - diameter 630 mm, OCSCOLD RLV 25L liquid receiver with a volume of 25 liter and pressure and safety switches. The compressor has a displacement of 101.8 m<sup>3</sup>/h.