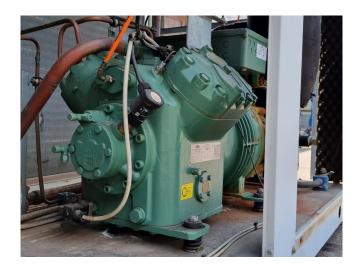

#### **Used Bitzer 4FE-28Y-40P**

Used Bitzer 4FE-28Y-40P condensing unit on Freon. Complete with 1 Bitzer 4FE-28Y-40P semi-hermetic reciprocating compressor, condensor with 2 EBM-Papst A6E630-AN01-01 fans - 50 Hz - 0,60 kW - 860 RPM - diameter 630 mm, OCSCOLD RLV 25L liquid receiver with a volume of 25 liter and pressure and safety switches. The compressor has a displacement of 101.8 m<sup>3</sup>/h.