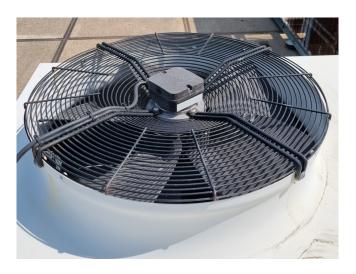

#### **Used Bitzer 4FE-28Y-40P**

Used Bitzer 4FE-28Y-40P condensing unit on Freon. Complete with 1 Bitzer 4FE-28Y-40P semi-hermetic reciprocating compressor, condensor with 2 EBM-Papst A6E630-AN01-01 fans - 50 Hz - 0,60 kW - 860 RPM - diameter 630 mm, OCSCOLD RLV 25L liquid receiver with a volume of 25 liter and pressure and safety switches. The compressor has a displacement of 101.8 m<sup>3</sup>/h.