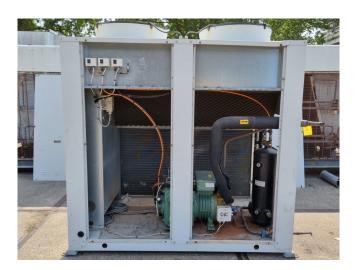

#### **Used Bitzer 4FE-28Y-40P**

Used Bitzer 4FE-28Y-40P condensing unit on Freon. Complete with 1 Bitzer 4FE-28Y-40P semi-hermetic reciprocating compressor, condensor with 2 EBM-Papst A6E630-AN01-01 fans - 50 Hz - 0,60 kW - 860 RPM - diameter 630 mm, OCSCOLD RLV 25L liquid receiver with a volume of 25 liter and pressure and safety switches. The compressor has a displacement of 101.8 m<sup>3</sup>/h.