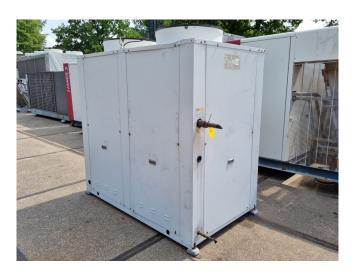

#### **Used Bitzer 4FE-28Y-40P**

Used Bitzer 4FE-28Y-40P condensing unit on Freon. Complete with 1 Bitzer 4FE-28Y-40P semi-hermetic reciprocating compressor, condensor with 2 EBM-Papst A6E630-AN01-01 fans - 50 Hz - 0,60 kW - 860 RPM - diameter 630 mm, OCSCOLD RLV 25L liquid receiver with a volume of 25 liter and pressure and safety switches. The compressor has a displacement of 101.8 m<sup>3</sup>/h.