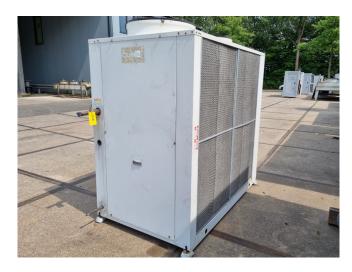

#### **Used Bitzer 4FE-28Y-40P**

Used Bitzer 4FE-28Y-40P condensing unit on Freon. Complete with 1 Bitzer 4FE-28Y-40P semi-hermetic reciprocating compressor, condensor with 2 EBM-Papst A6E630-AN01-01 fans - 50 Hz - 0,60 kW - 860 RPM - diameter 630 mm, OCSCOLD RLV 25L liquid receiver with a volume of 25 liter and pressure and safety switches. The compressor has a displacement of 101.8 m<sup>3</sup>/h.