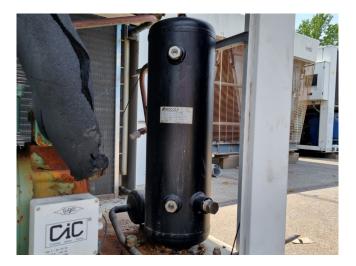

#### **Used Bitzer 4FE-28Y-40P**

Used Bitzer 4FE-28Y-40P condensing unit on Freon. Complete with 1 Bitzer 4FE-28Y-40P semi-hermetic reciprocating compressor, condensor with 2 EBM-Papst A6E630-AN01-01 fans - 50 Hz - 0,60 kW - 860 RPM - diameter 630 mm, OCSCOLD RLV 25L liquid receiver with a volume of 25 liter and pressure and safety switches. The compressor has a displacement of 101.8 m<sup>3</sup>/h.