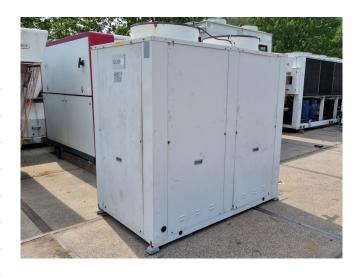

#### **Used Bitzer 4FE-28Y-40P**

Used Bitzer 4FE-28Y-40P condensing unit on Freon. Complete with 1 Bitzer 4FE-28Y-40P semi-hermetic reciprocating compressor, condensor with 2 EBM-Papst A6E630-AN01-01 fans - 50 Hz - 0,60 kW - 860 RPM - diameter 630 mm, OCSCOLD RLV 25L liquid receiver with a volume of 25 liter and pressure and safety switches. The compressor has a displacement of 101.8 m<sup>3</sup>/h.