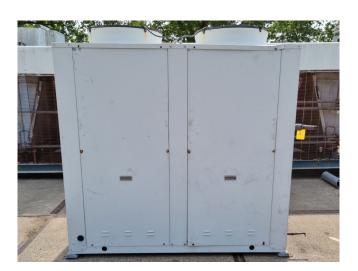

#### **Used Bitzer 4FE-28Y-40P**

Used Bitzer 4FE-28Y-40P condensing unit on Freon. Complete with 1 Bitzer 4FE-28Y-40P semi-hermetic reciprocating compressor, condensor with 2 EBM-Papst A6E630-AN01-01 fans - 50 Hz - 0,60 kW - 860 RPM - diameter 630 mm, OCSCOLD RLV 25L liquid receiver with a volume of 25 liter and pressure and safety switches. The compressor has a displacement of 101.8 m<sup>3</sup>/h.