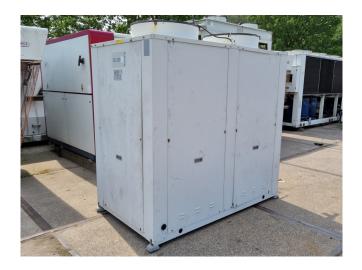

#### **Used Bitzer 4FE-28Y-40P**

Used Bitzer 4FE-28Y-40P condensing unit on Freon. Complete with 1 Bitzer 4FE-28Y-40P semi-hermetic reciprocating compressor, condensor with 2 EBM-Papst A6E630-AN01-01 fans - 50 Hz - 0,60 kW - 860 RPM - diameter 630 mm, OCSCOLD RLV 25L liquid receiver with a volume of 25 liter and pressure and safety switches. The compressor has a displacement of 101.8 m<sup>3</sup>/h.