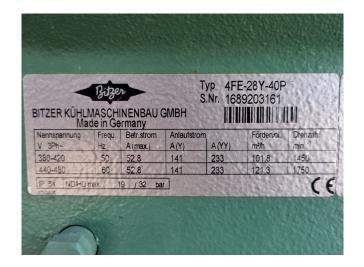

# **Specifications**

| Brand                    | Bitzer            |
|--------------------------|-------------------|
| Туре                     | 4FE-28Y-40P       |
| Refrigerant              | Freon             |
| kW at 0°C/+40°C          | 84,4              |
| kW at -5°C/+40°C         | 70,5              |
| kW at -10°C/+40°C        | 58,4              |
| kW at -20°C/+40°C        | 38,7              |
| kW at -30°C/+40°C        | 24,2              |
| kW at -40°C/+40°C        | 13,6              |
| kW at -45°C/+40°C        | 9,6               |
| On steel base frame      | /                 |
| Pressure safety switches | ✓                 |
| Hp/Lp/Op                 |                   |
| Liquid receiver          | ✓                 |
| Liquid receiver ltr.     | 25                |
| m3 / h                   | 101,8             |
| Remarks                  | Y.o.b. 2016       |
| Condensing Unit          | ✓                 |
| Sizes                    | 2100x1100x1950 mm |
|                          | (LxWxH)           |
|                          |                   |

#### **Used Bitzer 4FE-28Y-40P**

Used Bitzer 4FE-28Y-40P condensing unit on Freon. Complete with 1 Bitzer 4FE-28Y-40P semi-hermetic reciprocating compressor, condensor with 2 EBM-Papst A6E630-AN01-01 fans - 50 Hz - 0,60 kW - 860 RPM - diameter 630 mm, OCSCOLD RLV 25L liquid receiver with a volume of 25 liter and pressure and safety switches. The compressor has a displacement of 101.8 m<sup>3</sup>/h.