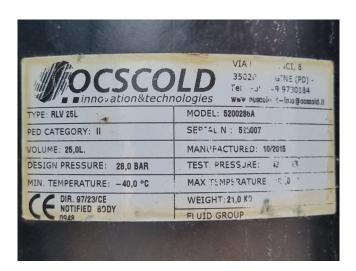

# **Specifications**

| Brand                    | Bitzer            |
|--------------------------|-------------------|
| Туре                     | 4FE-28Y-40P       |
| Refrigerant              | Freon             |
| kW at 0°C/+40°C          | 84,4              |
| kW at -5°C/+40°C         | 70,5              |
| kW at -10°C/+40°C        | 58,4              |
| kW at -20°C/+40°C        | 38,7              |
| kW at -30°C/+40°C        | 24,2              |
| kW at -40°C/+40°C        | 13,6              |
| kW at -45°C/+40°C        | 9,6               |
| On steel base frame      | /                 |
| Pressure safety switches | ✓                 |
| Hp/Lp/Op                 |                   |
| Liquid receiver          | ✓                 |
| Liquid receiver ltr.     | 25                |
| m3 / h                   | 101,8             |
| Remarks                  | Y.o.b. 2016       |
| Condensing Unit          | ✓                 |
| Sizes                    | 2100x1100x1950 mm |
|                          | (LxWxH)           |
|                          |                   |

#### **Used Bitzer 4FE-28Y-40P**

Used Bitzer 4FE-28Y-40P condensing unit on Freon. Complete with 1 Bitzer 4FE-28Y-40P semi-hermetic reciprocating compressor, condensor with 2 EBM-Papst A6E630-AN01-01 fans - 50 Hz - 0,60 kW - 860 RPM - diameter 630 mm, OCSCOLD RLV 25L liquid receiver with a volume of 25 liter and pressure and safety switches. The compressor has a displacement of 101.8 m<sup>3</sup>/h.