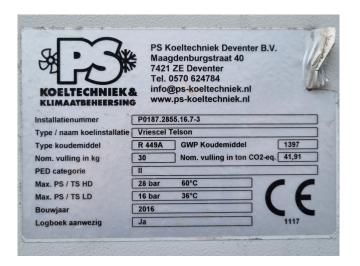

# **Specifications**

| Brand                    | Bitzer            |
|--------------------------|-------------------|
| Туре                     | 4FE-28Y-40P       |
| Refrigerant              | Freon             |
| kW at 0°C/+40°C          | 84,4              |
| kW at -5°C/+40°C         | 70,5              |
| kW at -10°C/+40°C        | 58,4              |
| kW at -20°C/+40°C        | 38,7              |
| kW at -30°C/+40°C        | 24,2              |
| kW at -40°C/+40°C        | 13,6              |
| kW at -45°C/+40°C        | 9,6               |
| On steel base frame      | /                 |
| Pressure safety switches | ✓                 |
| Hp/Lp/Op                 |                   |
| Liquid receiver          | ✓                 |
| Liquid receiver ltr.     | 25                |
| m3 / h                   | 101,8             |
| Remarks                  | Y.o.b. 2016       |
| Condensing Unit          | ✓                 |
| Sizes                    | 2100x1100x1950 mm |
|                          | (LxWxH)           |
|                          |                   |